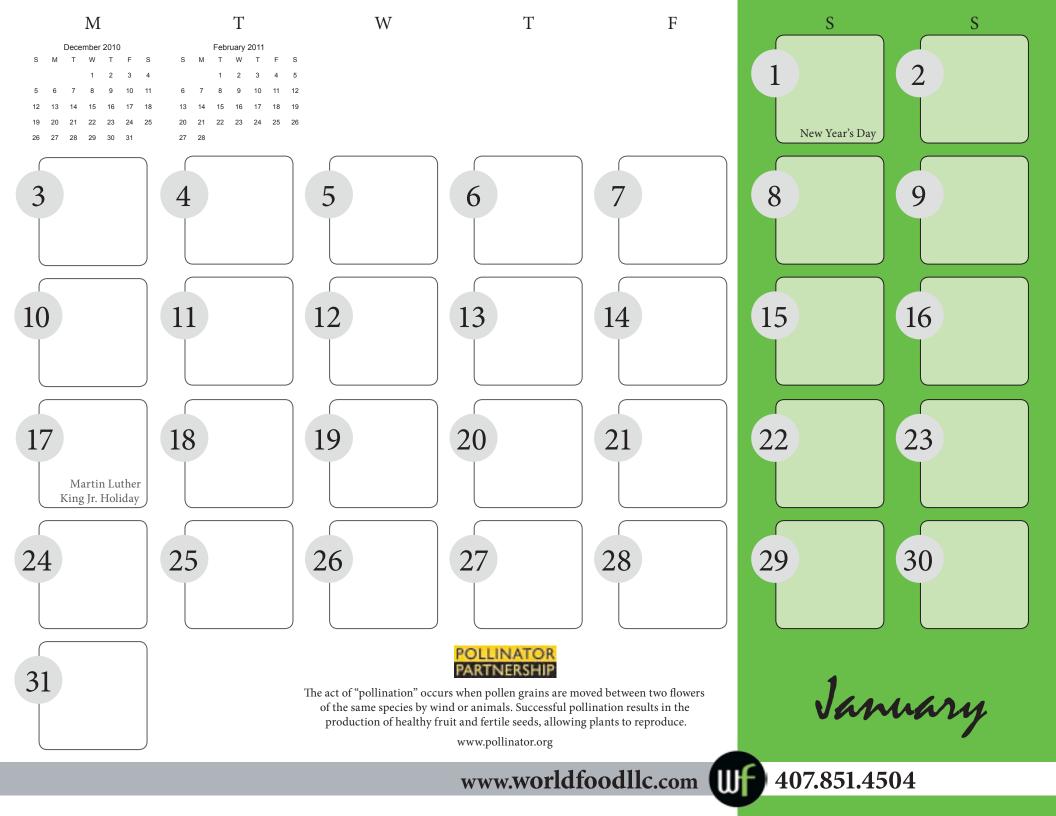

2011
CALENDAR

To benefit the

### Pico de Gallo

Simplicity at its best. Fresh tomato, jalapeño, onion and cilantro with lime.

In the past, native bees and feral honey bees could meet all of a farmer's pollination needs for orchards, berry patches, squash, melons, vegetable seed, sunflowers, and other insect-pollinated crops. Today, the value of the pollination services that native bees provide in the United States is estimated to be worth about \$3 billion per year.

www.pollinator.org