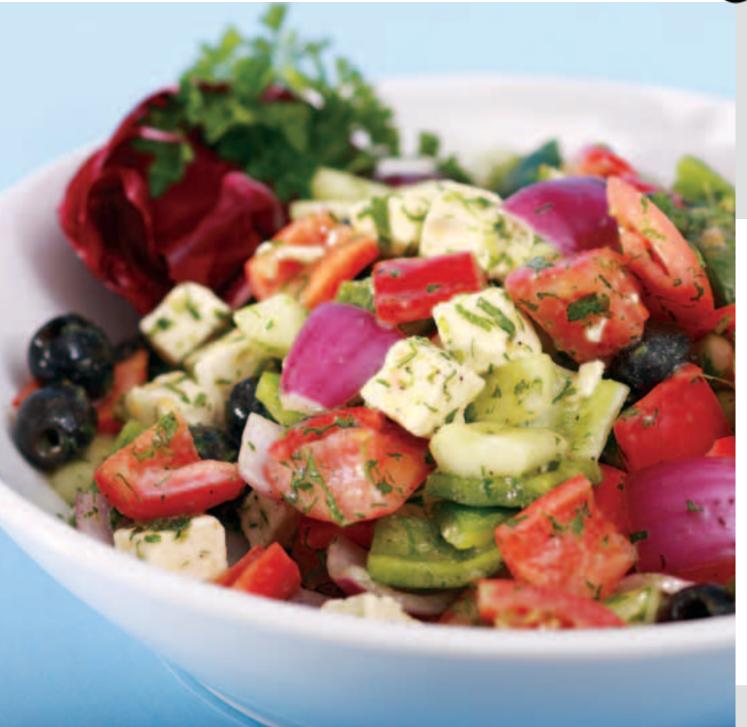

### Greek Salad

Mediterranean influenced flavors of roasted peppers and red onions with marinated feta cheese in a tangy vinaigrette.

www.worldfoodllc.com

407.851.4504