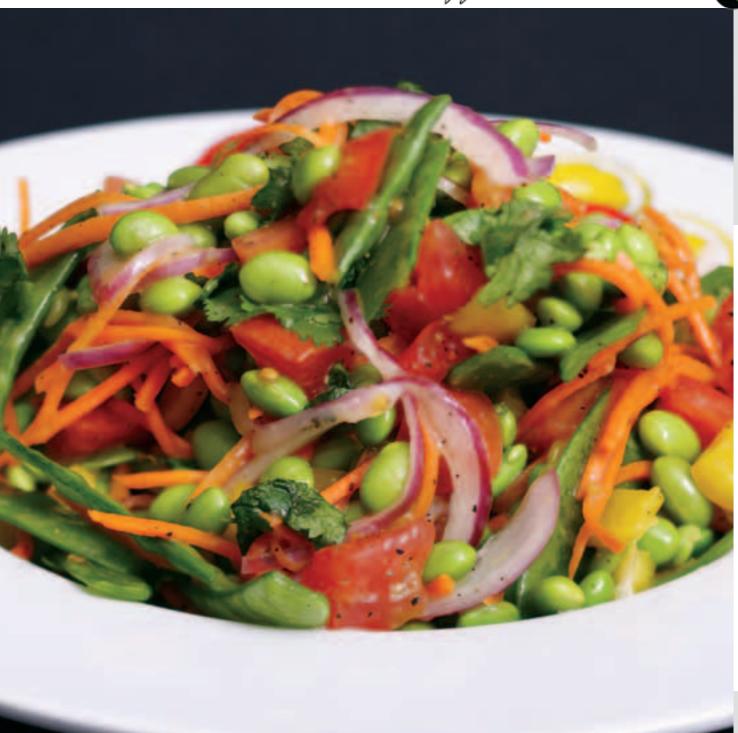

### Edamame Salad

Shucked edamame, carrots and snow peas in a herb vinaigrette.