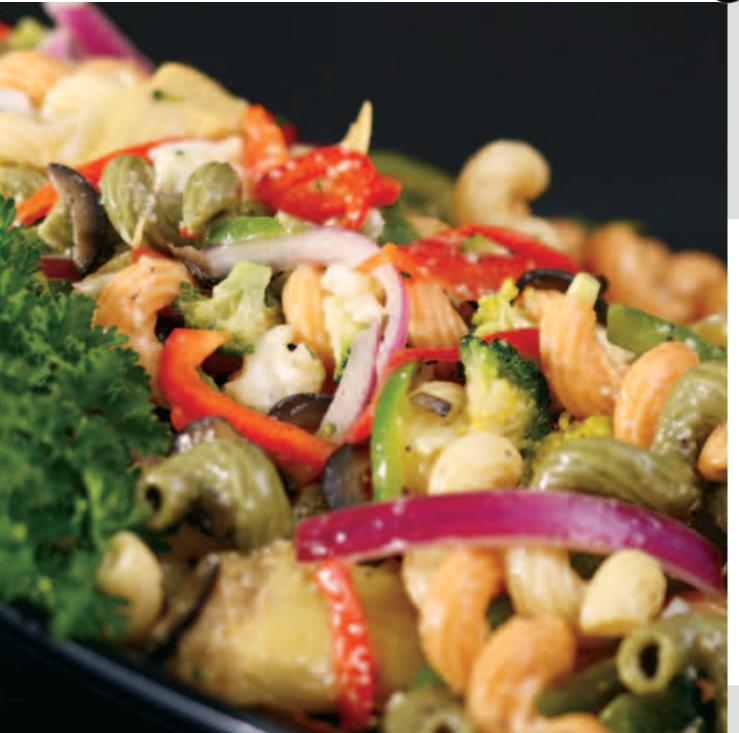

### Orzo Pasta Salad

Diced red and green peppers combined with plenty of fresh cilantro; smoky roasted corn and southwest tomato sauce are the perfect picnic complement.