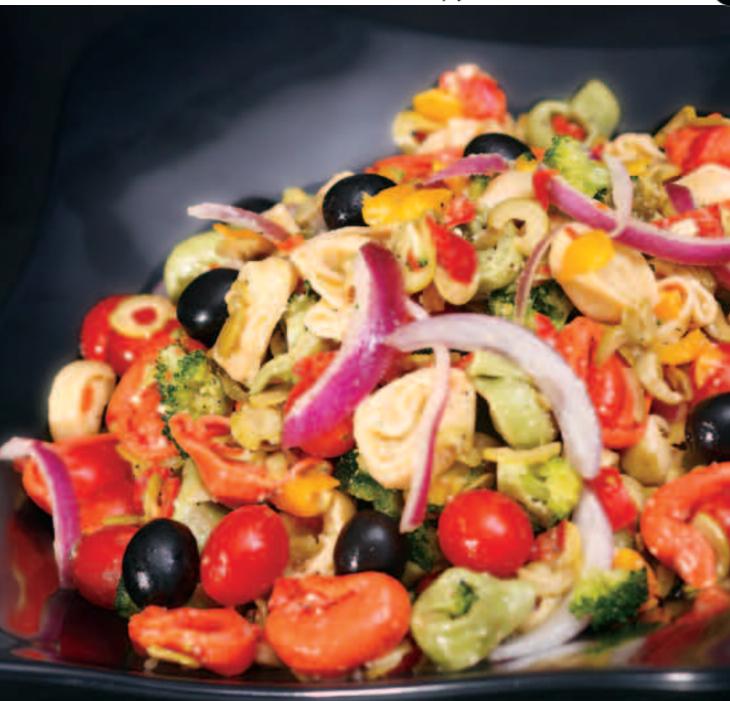

### Tortellini Pasta Salad

Cheese filled pasta with black olives, grape tomatoes and red onion combined with our basil vinaigrette.

www.worldfoodllc.com

407.851.4504