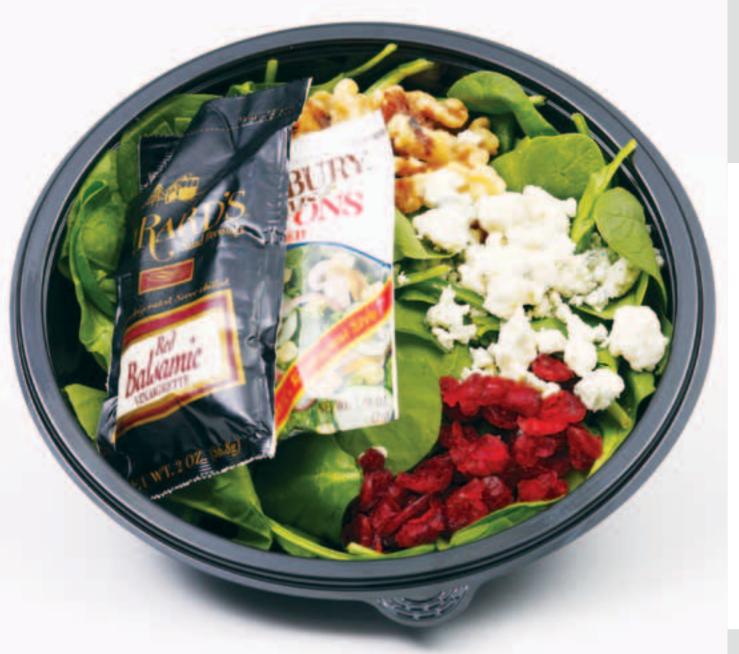

### Spinach Salad

Baby and leaf spinach with dried cranberries, walnuts, blue cheese and croutons with tangy balsamic vinaigrette.

A tiny fly (a "midge") no bigger than a pinhead is responsible for the world's supply of chocolate. They are the only animals that can work their way through the complex cacao flower and pollinate it.