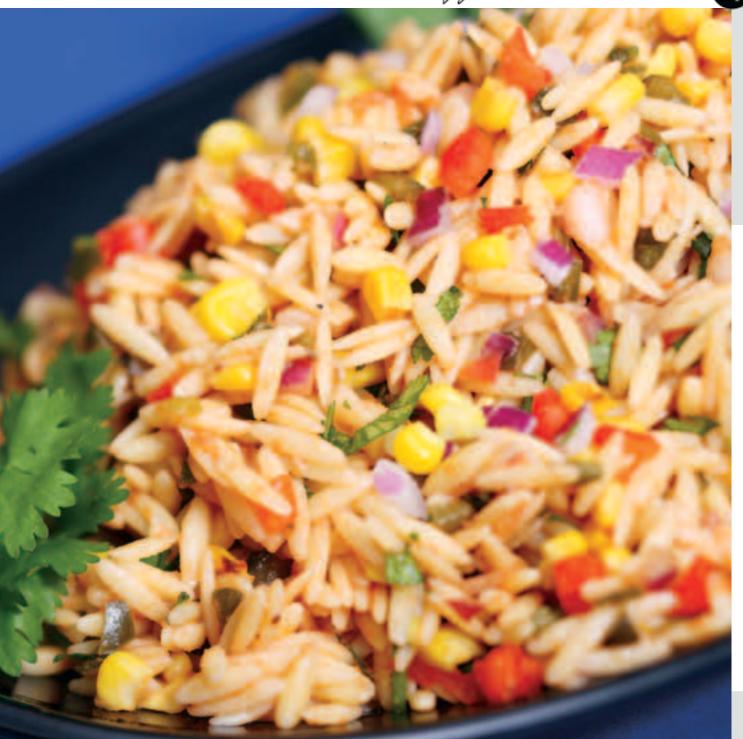

### Orzo Pasta Salad

Diced red and green peppers combined with plenty of fresh cilantro; smoky roasted corn and southwest tomato sauce are the perfect picnic complement.