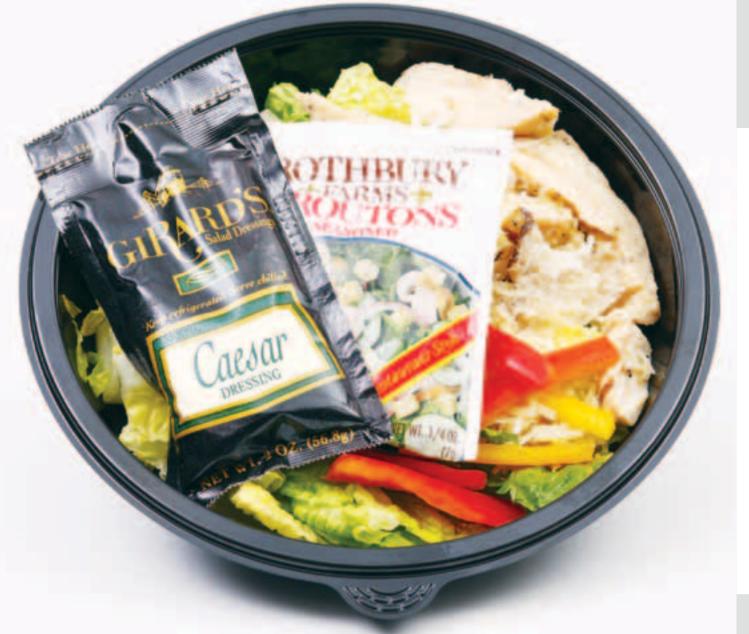

### Chicken Caesar Salad

A classic. Romaine hearts, red and yellow sweet peppers, croutons and traditional Caesar dressing.