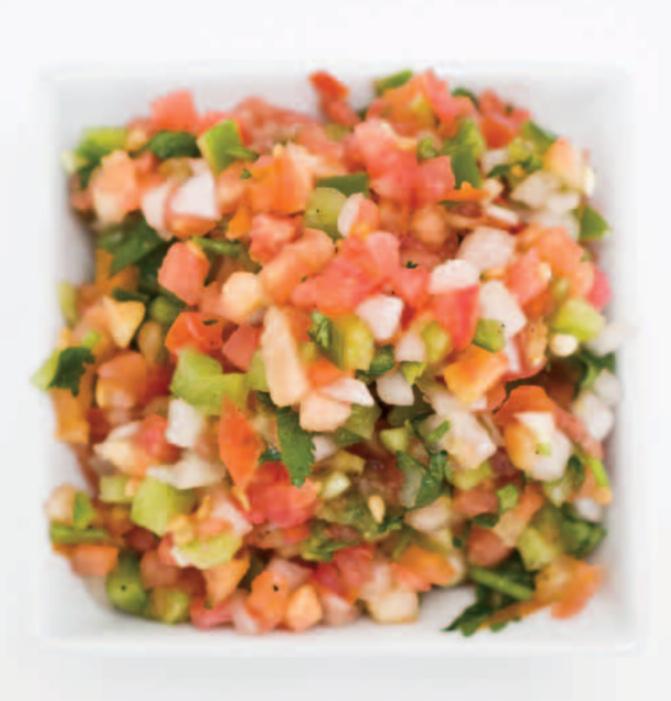

### Pico de Gallo

Simplicity at its best. Fresh tomato, jalapeño, onion and cilantro with lime.

In the past, native bees and feral honey bees could meet all of a farmer's pollination needs for orchards, berry patches, squash, melons, vegetable seed, sunflowers, and other insect-pollinated crops. Today, the value of the pollination services that native bees provide in the United States is estimated to be worth about \$3 billion per year.