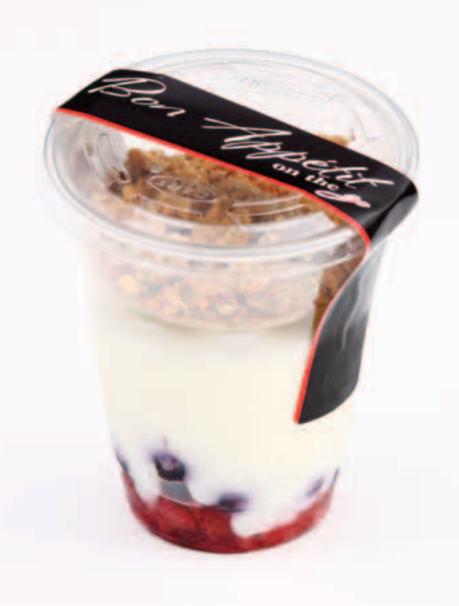

## Mixed Berry Parfait

Creamy, rich yogurt perfectly paired with granola and fresh berries.

www.pollinator.org