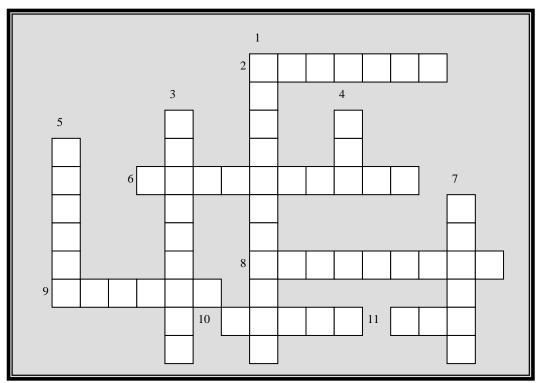

## **Pollinator Puzzle!**

Read the clues at the right and find the right answer for each number from the list below. Write your answer in the puzzle space with the correct number.

bee nectar
chocolate butterfly
fruit habitat
poison pollinator
pollen bat
hummingbird

## **Clues**

- 1. A small bird that moves fast!
- 2. An animal's home.
- 3. Sweet! This is a treat made possible by a pollinator.
- 4. This flying mammal likes cactus flowers.
- 5. Using this spray hurts pollinators too.
- 6. An animal that helps pollinate flowers.
- 7. Found in a flower. Sometimes it makes us sneeze.
- 8. A very colorful and beautiful pollinator.
- 9. Sweet liquid found in flowers.
- 10. Yum! Many pollinated flowers grow into these.
- 11. A busy garden insect.