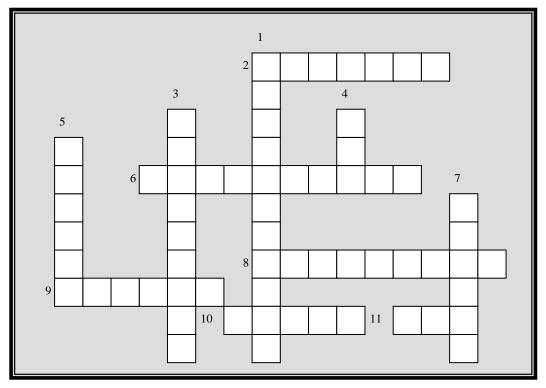

## **Pollinator Puzzle!**

Read the clues to the right and find the matching answer for each number from the list below. Write your answer in the puzzle space with the correct number.

bee nectar
chocolate butterfly
fruit habitat
poison pollinator
pollen bat
hummingbird

## **Clues**

- 1. A small bird that moves fast!
- 2. An animal's home.
- 3. Sweet! This is a treat made possible by a pollinator.
- 4. This flying mammal likes cactus flowers.
- 5. Using this spray hurts pollinators too.
- 6. An animal that helps pollinate flowers.
- 7. Found in a flower. Sometimes it makes us sneeze.
- 8. A very colorful and beautiful pollinator.
- 9. Sweet liquid found in flowers.
- 10. Yum! Many pollinated flowers grow into these.
- 11. A busy garden insect.