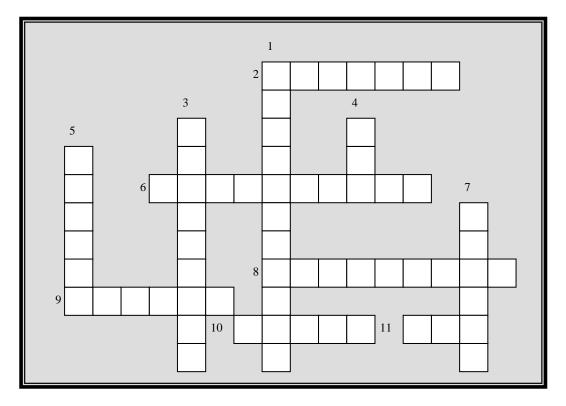

## **Pollinator Puzzle**

## **Pollinator Puzzle!**

Read the clues to the right and find the matching answer for each number from the list below. Write your answer in the puzzle space with the correct number.

bee nectar chocolate butterfly fruit habitat poison pollinator pollen bat hummingbird

## Clues

- 1. A small bird that moves fast!
- 2. An animal's home.
- 3. Sweet! This is a treat made possible by a pollinator.
- 4. This flying mammal likes cactus flowers.
- 5. Using this spray hurts pollinators too.
- 6. An animal that helps pollinate flowers.
- 7. Found in a flower. Sometimes it makes us sneeze.
- 8. A very colorful and beautiful pollinator.
- 9. Sweet liquid found in flowers.
- 10. Yum! Many pollinated flowers grow into these.
- 11. A busy garden insect.