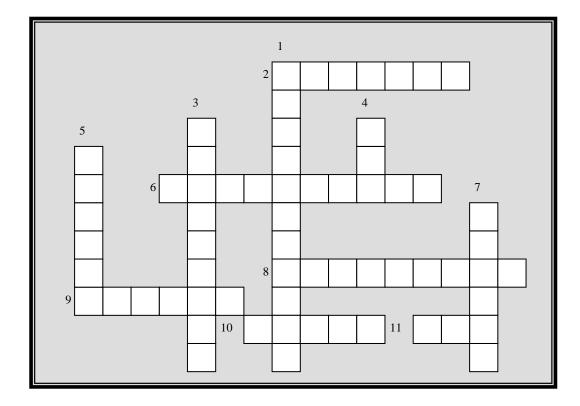

## **Pollinator Puzzle!**

Read the clues to the right and find the matching answer for each number from the list below. Write your answer in the puzzle space with the correct number.

bee nectar
chocolate butterfly
fruit habitat
poison pollinator
pollen bat
hummingbird

## **Clues**

- 1. A small bird that moves fast!
- 2. An animal's home.
- Sweet! This is a treat made possible by a pollinator.
- 4. This flying mammal likes cactus flowers.
- 5. Using this spray hurts pollinators too.
- 6. An animal that helps pollinate flowers.
- 7. Found in a flower. Sometimes it makes us sneeze.
- 8. A very colorful and beautiful pollinator.
- 9. Sweet liquid found in flowers.
- 10. Yum! Many pollinated flowers grow into these.
- 11. A busy garden insect.