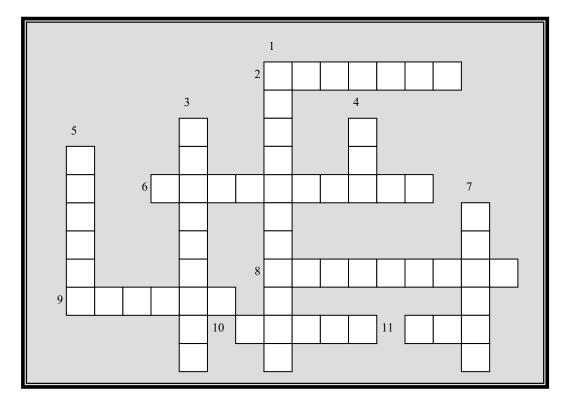

## **Pollinator Puzzle!**

Read the clues at the right and find the right answer for each number from the list below. Write your answer in the puzzle space with the correct number.

bee nectar
chocolate butterfly
fruit habitat
poison pollinator
pollen bat
hummingbird

## **Clues**

- 1. A small bird that moves fast!
- 2. An animal's home.
- 3. Sweet! This is a treat made possible by a pollinator.
- 4. This flying mammal likes cactus flowers.
- 5. Using this spray hurts pollinators too.
- 6. An animal that helps pollinate flowers.
- 7. Found in a flower. Sometimes it makes us sneeze.
- 8. A very colorful and beautiful pollinator.
- 9. Sweet liquid found in flowers.
- 10. Yum! Many pollinated flowers grow into these.
- 11. A busy garden insect.