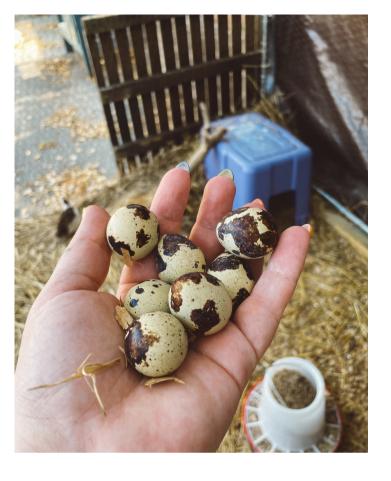

- CHIVES
- MINT
- LEMON MINT
- YARROW
- BORAGE
- WOOD BETONY
- LEMON BALM
- WITCH HAZEL
- SPICEBUSH
- ECHINACEA
- FENNEL
- CALENDULA
- MOUNTAIN MINT
- HORSERADISH
- ASPARAGUS
- BASILS
- MUSHROOMS
- CUCUMBERS
- LAVENDER
- NASTURTIUM
- BEETS
- SNAP PEAS
- SNOW PEAS
- QUAIL EGGS
- CILANTRO