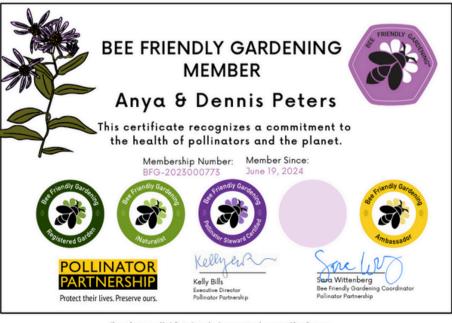

# What Did I Do with My Pollinator Steward Certification?

- became a Master Gardener through Penn State
- took a permaculture design course
- enrolled in "bee friendly gardening"
- started my own business: Hedgerow Collective