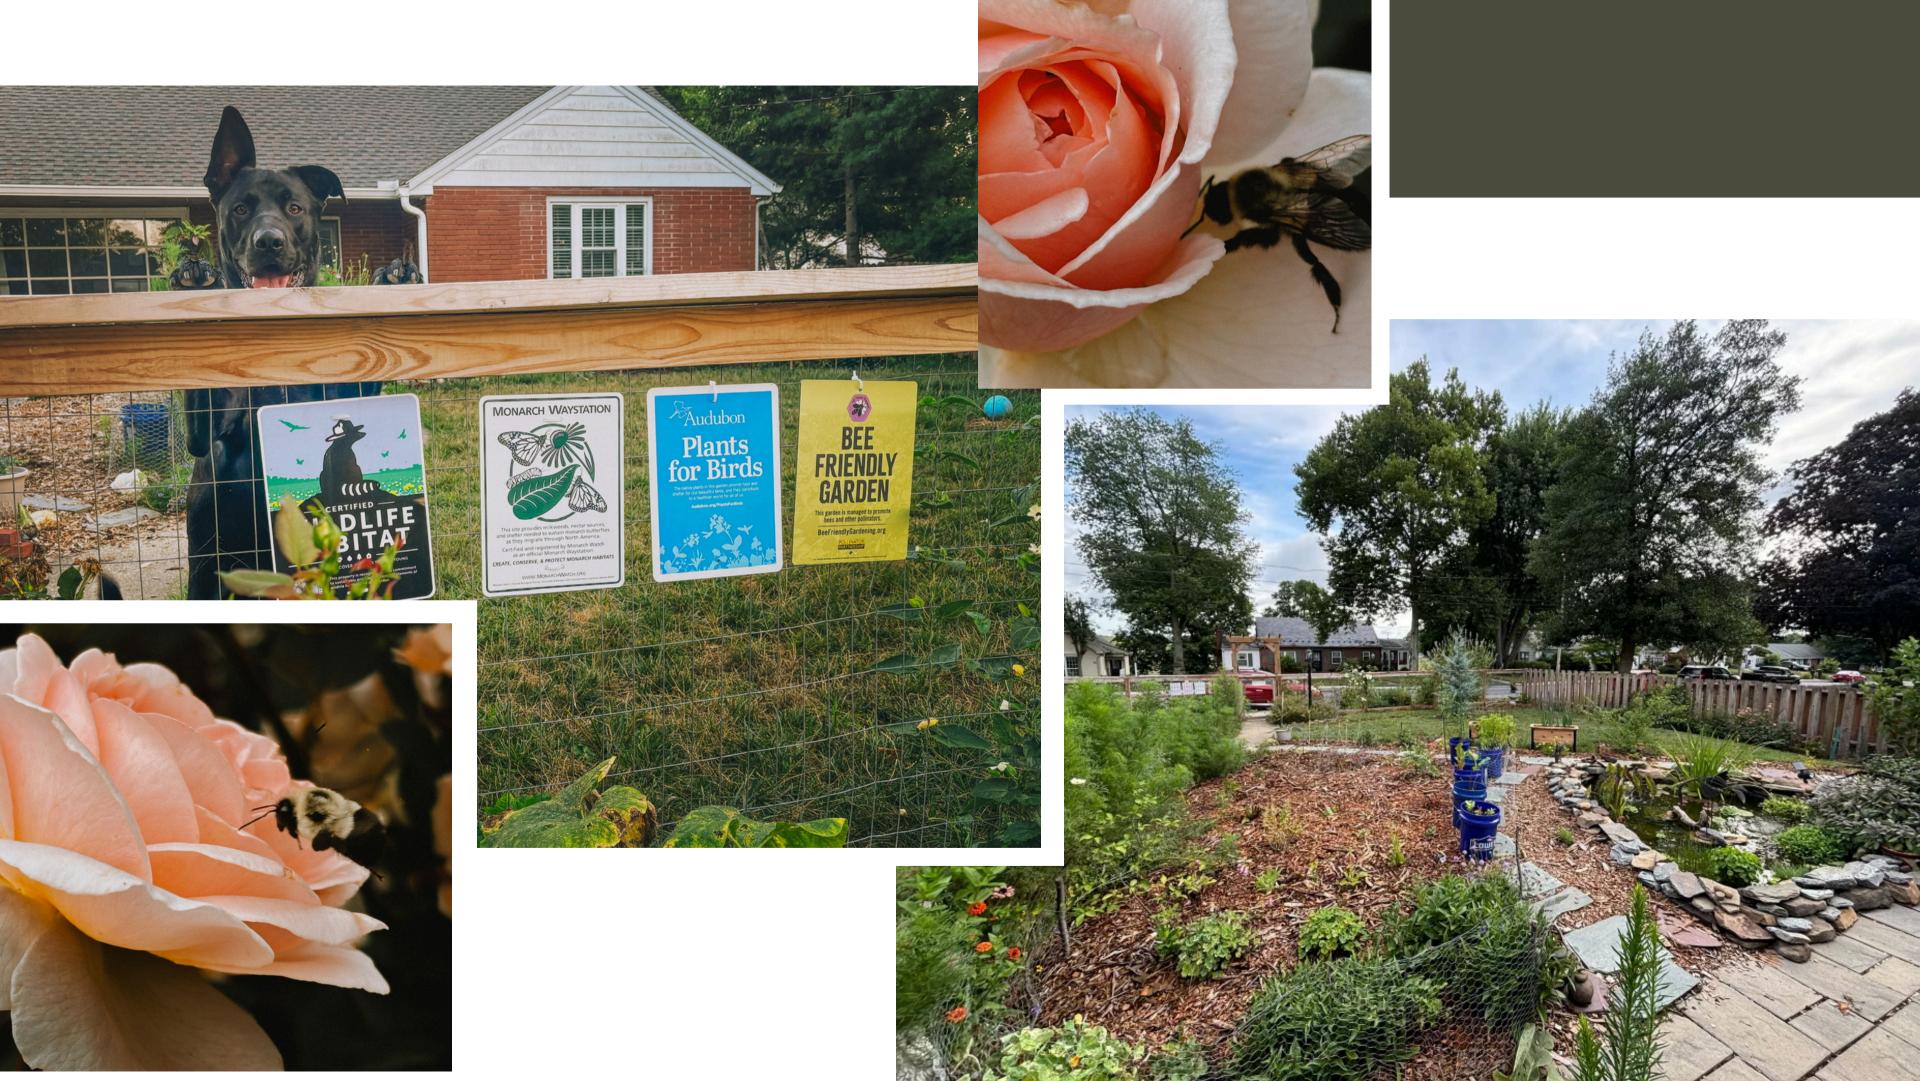

# What Did I Do with My Pollinator Steward Certification?

- became a Master Gardener through Penn State
- took a permaculture design course
- enrolled in "bee friendly gardening"
- started my own business: Hedgerow Collective