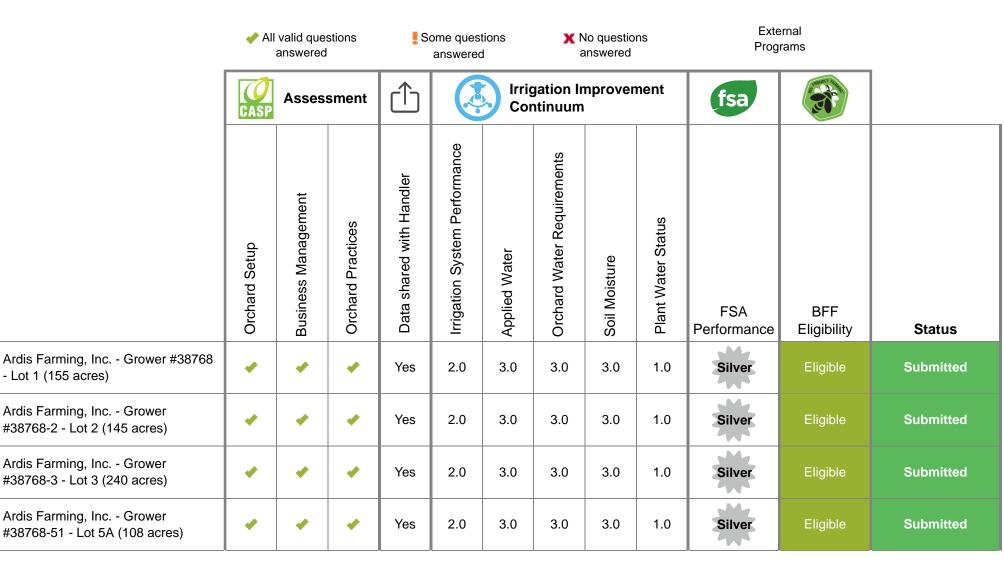

This summary report shows orchard details across four sections:

1. Assessment Completion Status

No questions answered (X), Some questions answered (●) or All questions answered (→)

2. Data Sharing Status

• Yes or No

3. Irrigation Improvement Continuum

• No Score, 0, 1.0 Fundamental, 2.0 Intermediate or 3.0 Advanced

- 4. SAI Platform Farm Sustainability Assessment (FSA) Performance
  - No Score, Not Yet Bronze, Bronze, Silver or Gold
- 5. Bee Friendly Farming Certification Eligibility Status
  - No Score, Not Eligible or Eligible